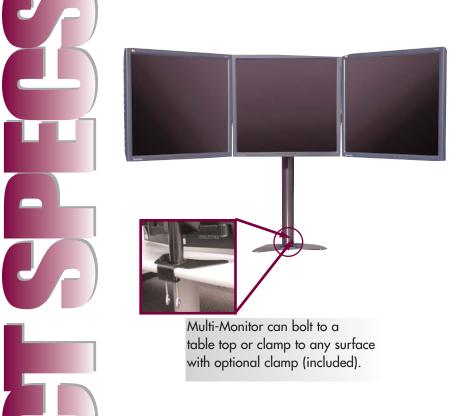

You can mount up to six monitors on our MMT (tabletop stand) or MMC (ceiling mount not shown), by ordering an additional Multi-Monitor Arm (Model # MMA).